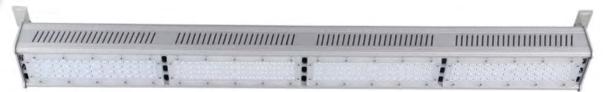

## PADEL PRO 200W

High power LED floodlight with an elegant design for lighting competition padel courts. Manufactured with cold forged aluminum casing to guarantee optimal heat dissipation and polycarbonate lenses for professional lighting.

It includes MEAN WELL driver and 135 Lm/W CREE chip, providing 27.000 lumens of real luminous flux and longer luminaire lifetime, reaching up to 100.000 hours, with 5 years warranty. In addition, its support with included rotation system offers homogeneous lighting on competition padel courts.