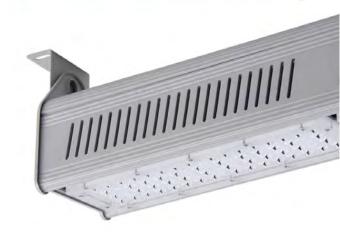

## PADEL PRO 200W

High power LED floodlight with an elegant design for lighting competition padel courts. Manufactured with cold forged aluminum casing to guarantee optimal heat dissipation and polycarbonate lenses for professional lighting.

It includes MEAN WELL driver and 135 Lm/W CREE chip, providing 27.000 lumens of real luminous flux and longer luminaire lifetime, reaching up to 100.000 hours, with 5 years warranty. In addition, its support with included rotation system offers homogeneous lighting on competition padel courts.